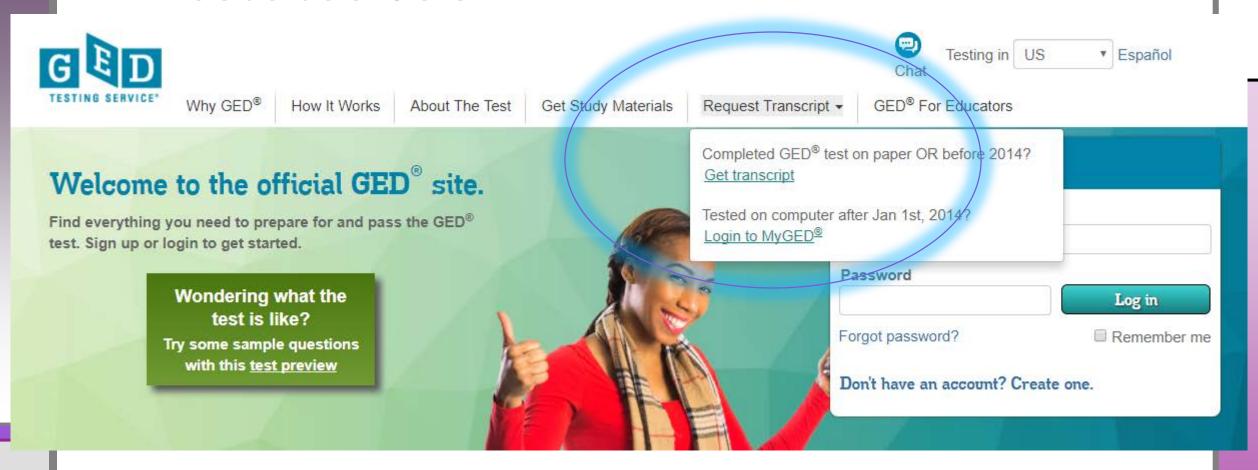

## GED Records

You can order your GED records online at <a href="https://www.ged.com">www.ged.com</a>

Once there click on "Request a Transcript" and then click "Get transcript" for Completed GED test on paper OR before 2014?